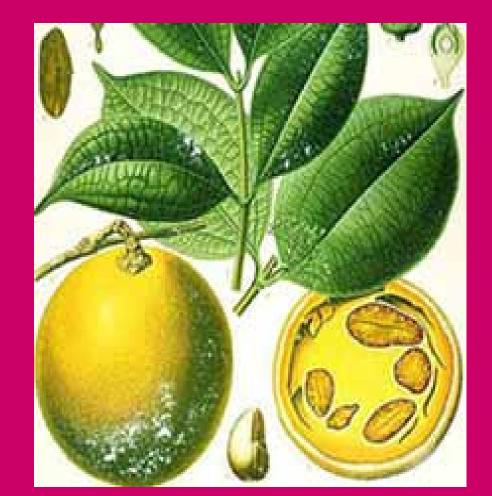

# Homeopathy School International - Materia Medica -

Ignatia Amara

St. Ignatius Bean Strychnos Ignatii

> Family of Loganiaceae

- Family Loganiaceae
  Diverse Family of trees, shrubs, and climbers
  800 species and 30 genera
- Genus Strychnos
  Has approximately 200 species
- Strychnos Ignatii
  Is a large wood-climbing shrub with long white, drooping flowers, scented like Jasmine

The Name – St. Ignatius Bean: Clarke lists that the tree grows in the Philippines.

Most likely the native word Iga-sr for this plant was changed by the Jesuit missionaries to reflect the name of Ignatius of Loyola, the founder of the order.