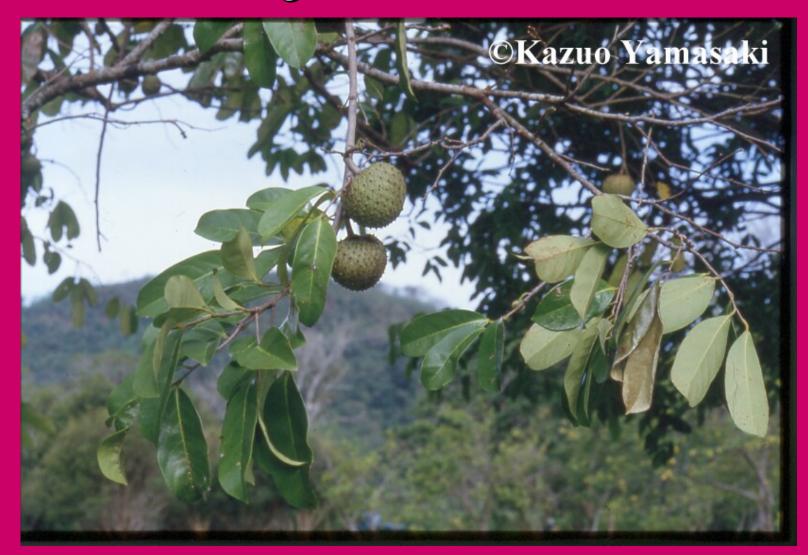

# Homeopathy School International - Materia Medica -

Ignatia Amara

St. Ignatius Bean Strychnos Ignatii

> Family of Loganiaceae

- Family Loganiaceae
  Diverse Family of trees, shrubs, and climbers
  800 species and 30 genera
- Genus Strychnos
  Has approximately 200 species
- Strychnos Ignatii
  Is a large wood-climbing shrub with long white, drooping flowers, scented like Jasmine

The Name – St. Ignatius Bean: Clarke lists that the tree grows in the Philippines.

Most likely the native word Iga-sr for this plant was changed by the Jesuit missionaries to reflect the name of Ignatius of Loyola, the founder of the order.